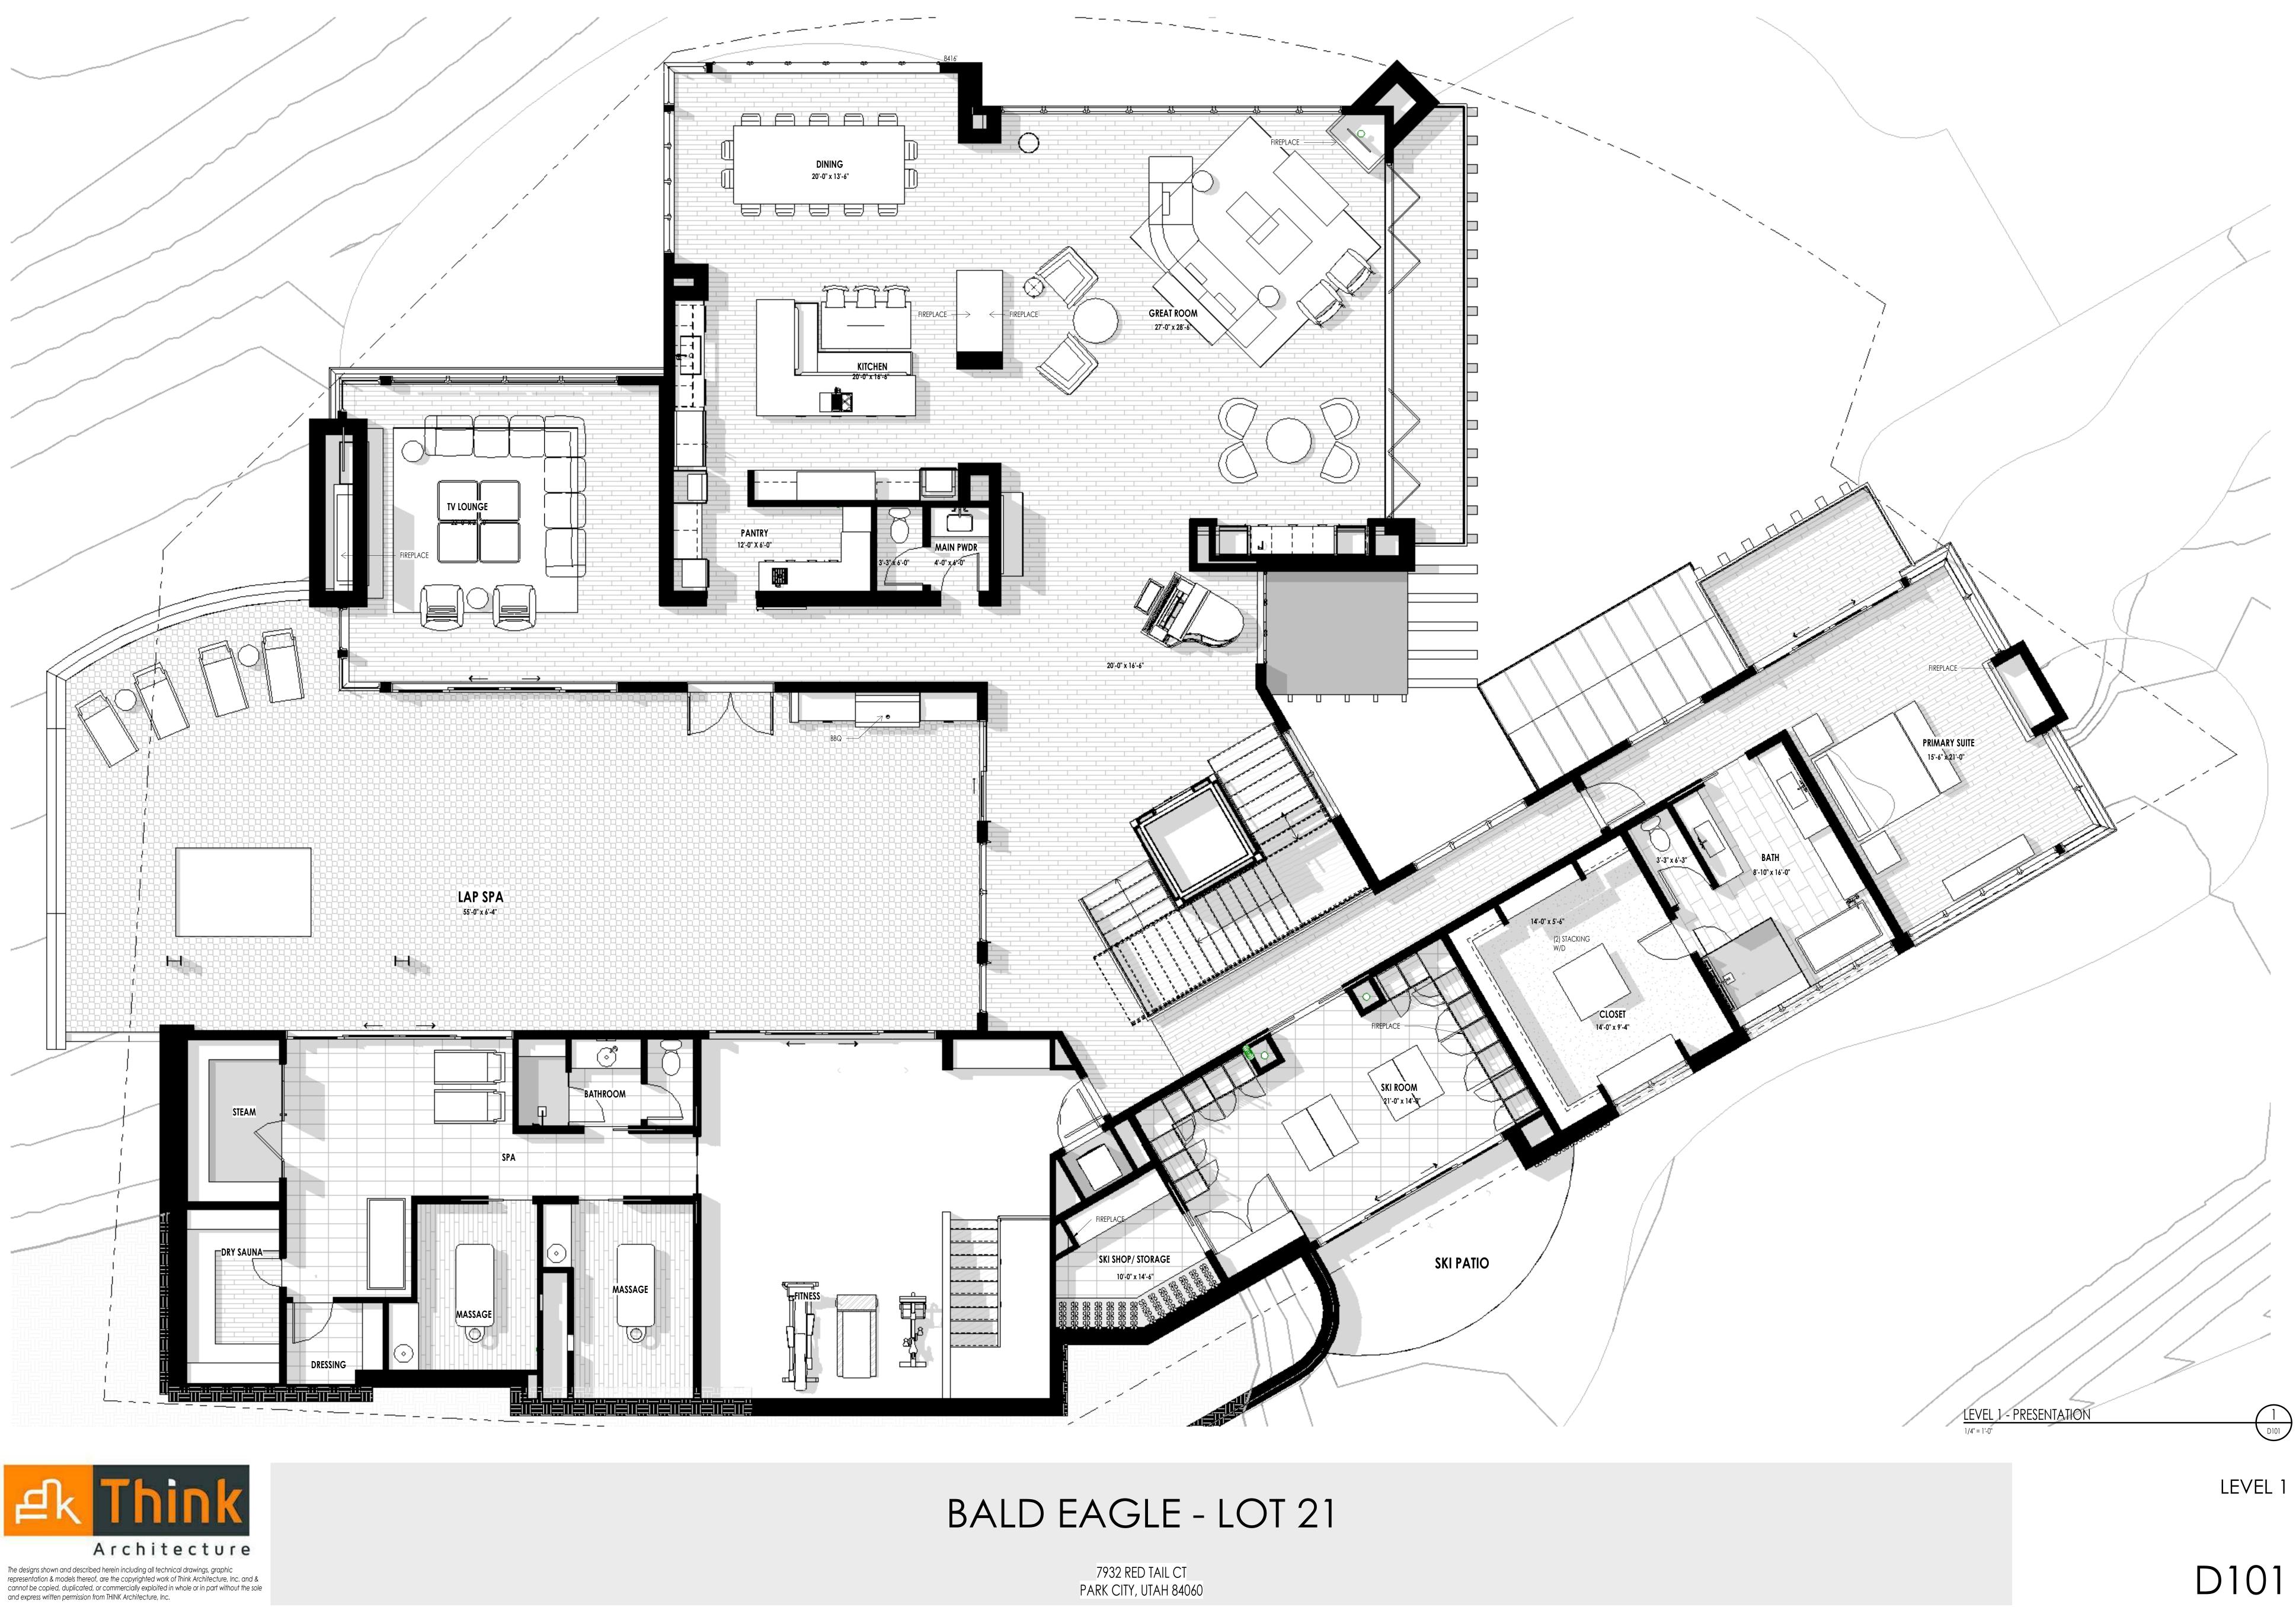

# BALD EAGLE - LOT 21

7932 RED TAIL CT PARK CITY, UTAH 84060

The designs shown and described herein including all technical drawings, graphic representation & models thereof, are the copyrighted work of Think Architecture, Inc. and & cannot be copied, duplicated, or commercially exploited in whole or in part without the sole and express written permission from THINK Architecture, Inc.

7932 RED TAIL CT PARK CITY, UTAH 84060