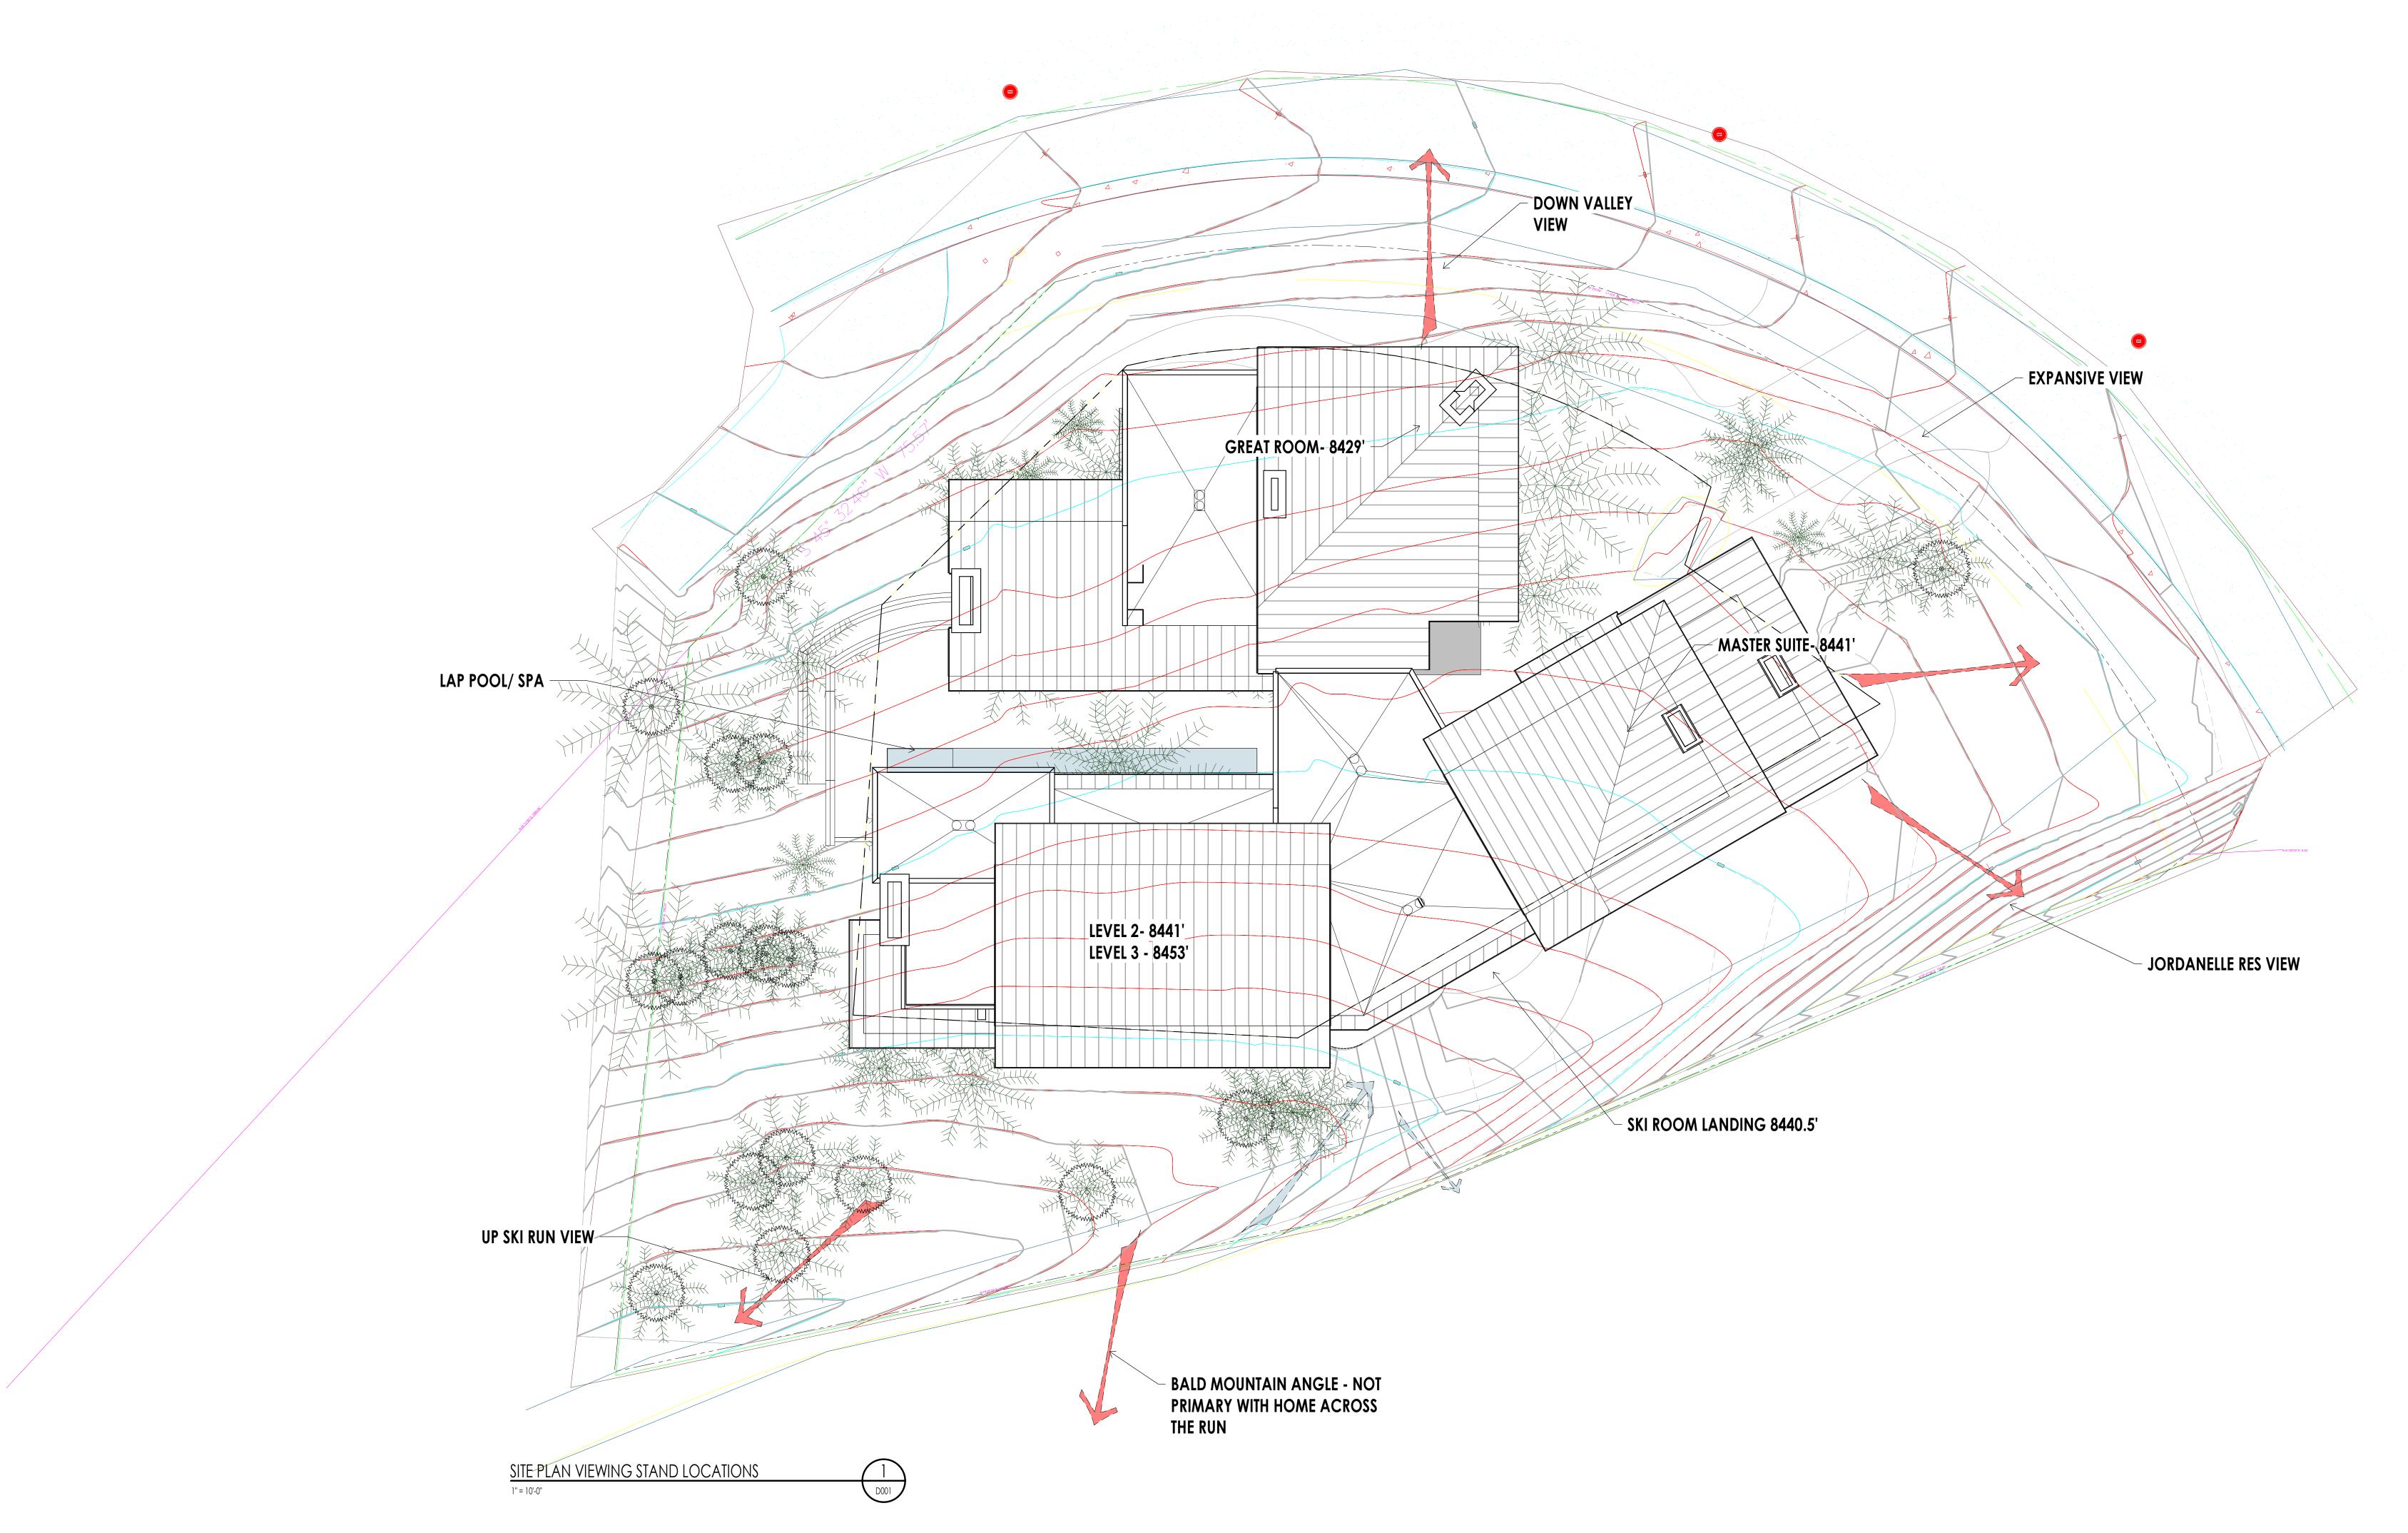

# BALD EAGLE - LOT 21

7932 RED TAIL CT PARK CITY, UTAH 84060

The designs shown and described herein including all technical drawings, graphic representation & models thereof, are the copyrighted work of Think Architecture, Inc. and & cannot be copied, duplicated, or commercially exploited in whole or in part without the sole and express written permission from THINK Architecture, Inc.

7932 RED TAIL CT PARK CITY, UTAH 84060